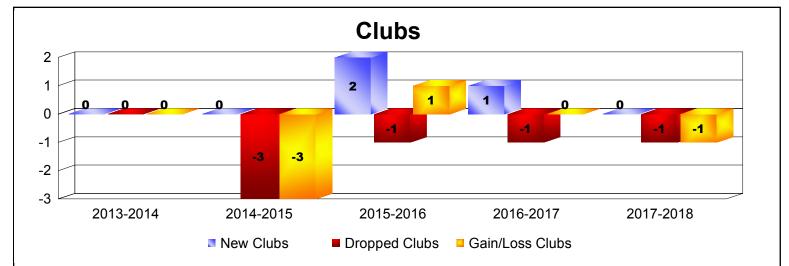

| Year      | New<br>Clubs | Dropped<br>Clubs | Gain/<br>Loss<br>Clubs | New<br>Members | Charter<br>Members | Reinstate<br>Members | Transfer<br>Members | Total<br>Member<br>Added | Total<br>Members<br>Dropped | Gain/<br>Loss<br>Members |
|-----------|--------------|------------------|------------------------|----------------|--------------------|----------------------|---------------------|--------------------------|-----------------------------|--------------------------|
| 2013-2014 | 0            | 0                | 0                      | 96             | 0                  | 6                    | 4                   | 106                      | -143                        | -37                      |
| 2014-2015 | 0            | -3               | -3                     | 112            | 0                  | 8                    | 7                   | 127                      | -179                        | -52                      |
| 2015-2016 | 2            | -1               | 1                      | 84             | 47                 | 4                    | 3                   | 138                      | -143                        | -5                       |
| 2016-2017 | 1            | -1               | 0                      | 158            | 38                 | 7                    | 1                   | 204                      | -178                        | 26                       |
| 2017-2018 | 0            | -1               | -1                     | 123            | 0                  | 6                    | 2                   | 131                      | -212                        | -81                      |
| Average   | 1            | -1               | -1                     | 115            | 17                 | 6                    | 3                   | 141                      | -171                        | -30                      |