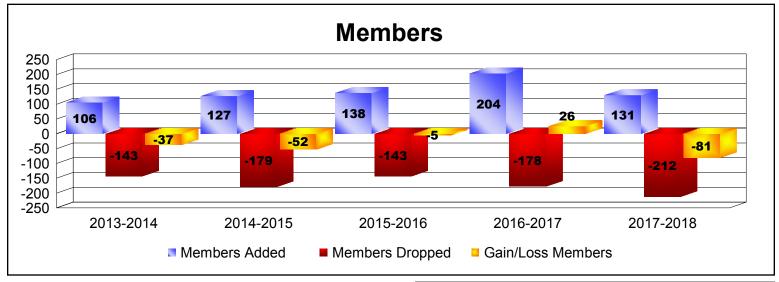

| Year      | New<br>Clubs | Dropped<br>Clubs | Gain/<br>Loss<br>Clubs | New<br>Members | Charter<br>Members | Reinstate<br>Members | Transfer<br>Members | Total<br>Member<br>Added | Total<br>Members<br>Dropped | Gain/<br>Loss<br>Members |
|-----------|--------------|------------------|------------------------|----------------|--------------------|----------------------|---------------------|--------------------------|-----------------------------|--------------------------|
| 2013-2014 | 0            | 0                | 0                      | 96             | 0                  | 6                    | 4                   | 106                      | -143                        | -37                      |
| 2014-2015 | 0            | -3               | -3                     | 112            | 0                  | 8                    | 7                   | 127                      | -179                        | -52                      |
| 2015-2016 | 2            | -1               | 1                      | 84             | 47                 | 4                    | 3                   | 138                      | -143                        | -5                       |
| 2016-2017 | 1            | -1               | 0                      | 158            | 38                 | 7                    | 1                   | 204                      | -178                        | 26                       |
| 2017-2018 | 0            | -1               | -1                     | 123            | 0                  | 6                    | 2                   | 131                      | -212                        | -81                      |
| Average   | 1            | -1               | -1                     | 115            | 17                 | 6                    | 3                   | 141                      | -171                        | -30                      |